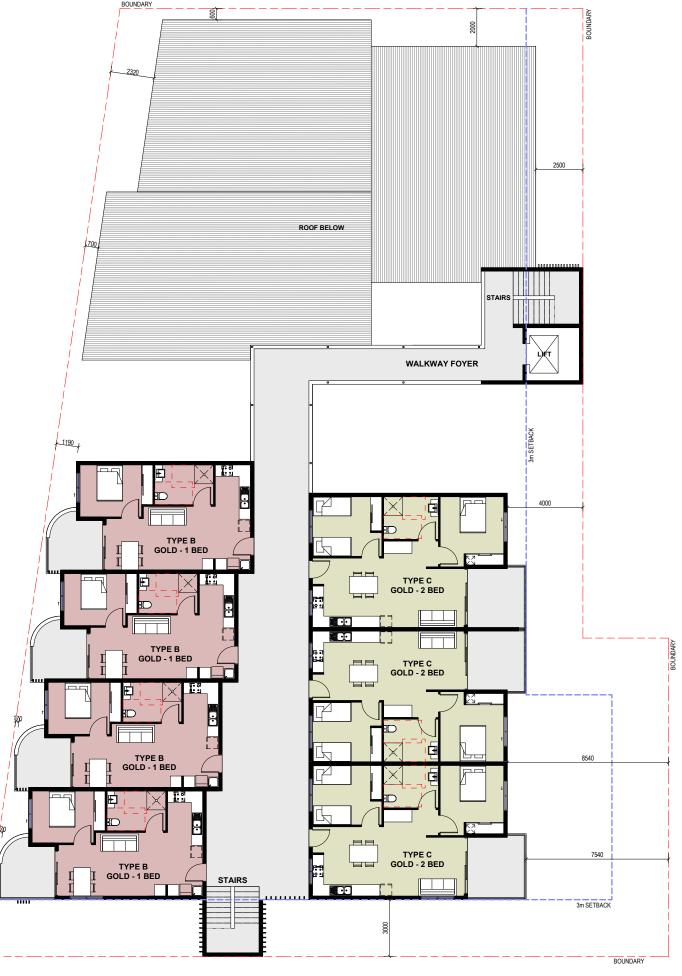

### THIRD FLOOR

THIS DRAWING IS COPYRIGHT AND SHALL REMAIN THE PROPERTY OF HUMAC DESIGN. UNAUTHORISED USE OF THIS DRAWING IS PROHIBITED. DO NOT SCALE DRAWINGS. DIMENSIONS ARE NOMINAL DIMENSIONS AND SITE CONDITIONS ARE TO BE VERIFIED PRIOR TO COMMENCING WORK. SUBSTITUTION, VARIATION OR MODIFICATION TO THE ORIGINAL DESIGN WILL VOID HUMAC DESIGN OF ANY RESPONSIBILITIES TO THE PERFORMANCE OF THE BUILDING.

0 1000 2000 3000 4000 5000mm 1:100 AT A1, 1:200 AT A3

www.humacdesign.com.au

PRELIMINARY ONLY

VERNON APARTMENTS THIRD FLOOR PLAN 1781- SK-12 | B | 2023.06.12

**ELEVATION 1** 

**ELEVATION 2** 

THIS DRAWING IS COPYRIGHT AND SHALL REMAIN THE PROPERTY OF HUMAC DESIGN. UNAUTHORISED USE OF THIS DRAWING IS PROHIBITED. DO NOT SCALE DRAWINGS. DIMENSIONS ARE NOMINAL. DIMENSIONS AND SITE CONDITIONS ARE TO BE VERIFIED PRIOR TO COMMENCING WORK. SUBSTITUTION, VARIATION OR MODIFICATION TO THE ORIGINAL DESIGN WILL VOID HUMAC DESIGN OF ANY RESPONSIBILITIES TO THE PERFORMANCE OF THE BUILDING.