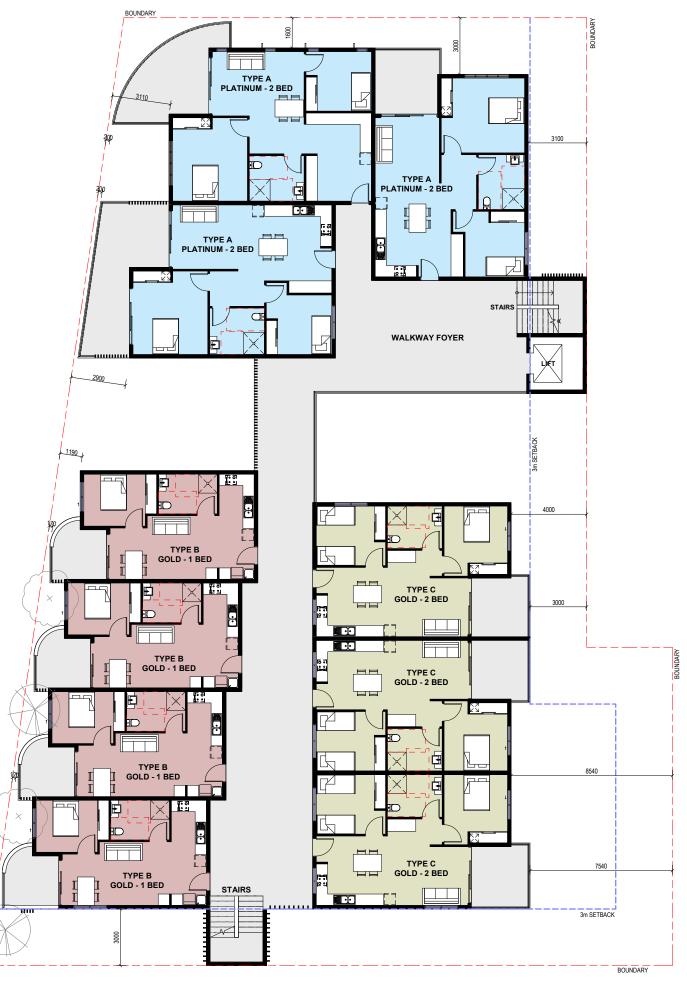

#### FIRST & SECOND FLOOR

THIS DRAWING IS COPYRIGHT AND SHALL REMAIN THE PROPERTY OF HUMAC DESIGN. UNAUTHORISED USE OF THIS DRAWING IS PROHIBITED. DO NOT SCALE DRAWINGS. DIMENSIONS ARE NOMINAL. DIMENSIONS AND SITE CONDITIONS ARE TO BE VERIFIED PRIOR TO COMMENCING WORK. SUBSTITUTION, VARIATION OR MODIFICATION TO THE ORIGINAL DESIGN WILL VOID HUMAC DESIGN OF ANY RESPONSIBILITIES TO THE PERFORMANCE OF THE BUILDING.

0 1000 2000 3000 4000 5000mm 1:100 AT A1, 1:200 AT A3

www.humacdesign.com.au

PRELIMINARY ONLY

VERNON APARTMENTS FIRST & SECOND FLOOR PLAN 1781- SK-11 | B | 2023.06.12