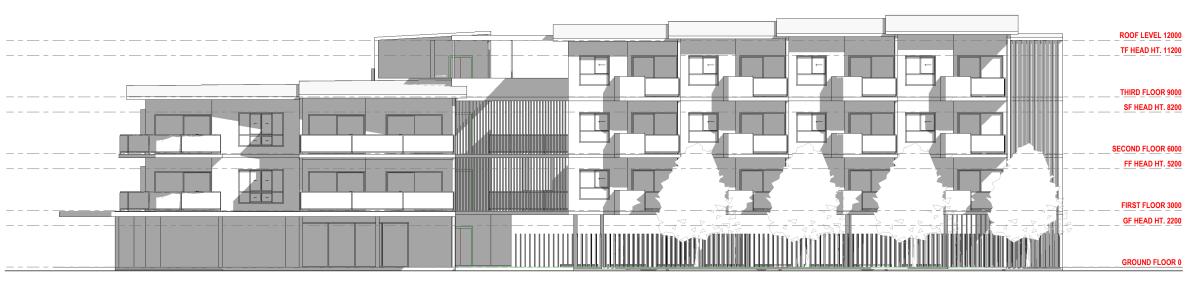

0 1000 2000 3000 4000 5000mm 1:100 AT A1, 1:200 AT A3

PRELIMINARY ONLY

VERNON APARTMENTS ELEVATIONS 1781- SK-20 | B | 2023.06.12

0 1000 2000 3000 4000 5000mm 1:100 AT A1, 1:200 AT A3

**ELEVATION 3** 

| Ť                       |                   |      |       |   |      |   |
|-------------------------|-------------------|------|-------|---|------|---|
|                         | ROOF LEVEL 12000  |      |       |   |      |   |
| 13520<br>OVERALL HEIGHT | TF HEAD HT. 11200 | 800  | <br>  |   |      | _ |
|                         |                   | 9    |       |   |      |   |
|                         |                   | 2200 |       |   |      |   |
|                         | THIRD FLOOR 9000  |      | <br>  |   | <br> | _ |
|                         | SF HEAD HT. 8200  | 800  | <br>  |   | <br> | _ |
|                         |                   | 2200 |       |   |      |   |
|                         | SECOND FLOOR 6000 |      | <br>  |   | <br> | _ |
|                         | FF HEAD HT. 5200  |      | <br>  |   | <br> | _ |
|                         |                   | 3000 |       |   |      |   |
|                         | FIRST FLOOR 3000  |      | <br>_ | _ | <br> | _ |
|                         | GF HEAD HT. 2200  | 800  | <br>  |   | <br> | _ |
|                         |                   | 2200 |       |   |      |   |
|                         | GROUND FLOOR 0    |      | <br>  |   | <br> | _ |
| 4                       |                   |      |       |   |      |   |

PRELIMINARY ONLY

VERNON APARTMENTS ELEVATIONS 1781- SK-21 | B | 2023.06.12

THIS DRAWING IS COPYRIGHT AND SHALL REMAIN THE PROPERTY OF HUMAC DESIGN. UNAUTHORISED USE OF THIS DRAWING IS PROHIBITED. DO NOT SCALE DRAWINGS. DIMENSIONS ARE NOMINAL. DIMENSIONS AND SITE CONDITIONS ARE TO BE VERIFIED PRIOR TO COMMENCING WORK. SUBSTITUTION, VARIATION OR MODIFICATION TO THE ORIGINAL DESIGN WILL VOID HUMAC DESIGN OF ANY RESPONSIBILITIES TO THE PERFORMANCE OF THE BUILDING. PRELIMINARY ONLY