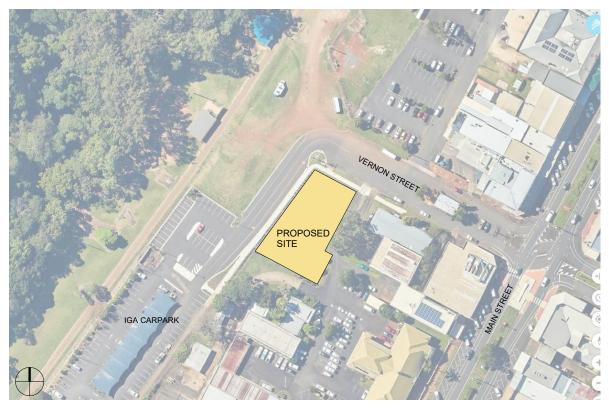

VERNON APARTMENTS COVERPAGE 1781- SK-00 | B | 2023.06.12

LOCALITY PLAN

THIS DRAWING IS COPYRIGHT AND SHALL REMAIN THE PROPERTY OF HUMAC DESIGN. UNAUTHORISED USE OF THIS DRAWING IS PROHIBITED. DO NOT SCALE DRAWINGS. DIMENSIONS ARE NOMINAL DIMENSIONS AND SITE CONDITIONS ARE TO BE VERIFIED PRIOR TO COMMENCING WORK. SUBSTITUTION, VARIATION OR MODIFICATION TO THE ORIGINAL DESIGN WILL VOID HUMAC DESIGN OF ANY RESPONSIBILITIES TO THE PERFORMANCE OF THE BUILDING.

0 2000 4000 6000 8000 10000mm 1:200 AT A1, 1:400 AT A3

PRELIMINARY ONLY

## VERNON APARTMENTS SITE PLAN 1781- SK-01 | B | 2023.06.12