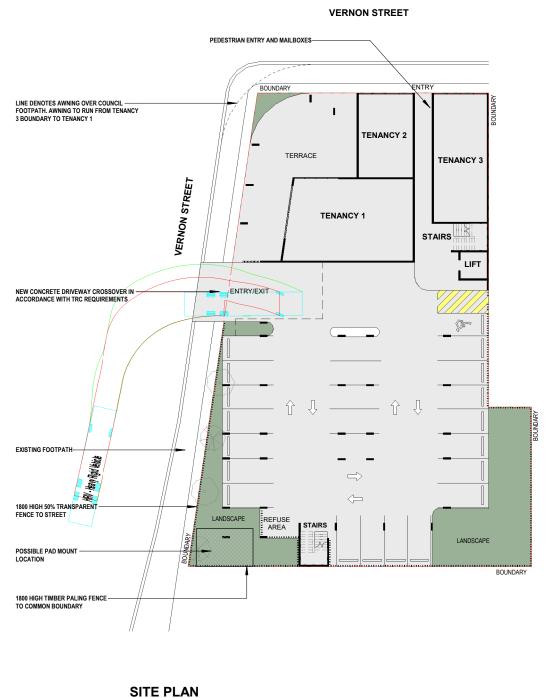

## VERNON APARTMENTS

FOR

# REGIONAL QLD HOUSING CORP

AT

## 1 VERNON STREET ATHERTON





THIS DRAWING IS COPYRIGHT AND SHALL REMAIN THE PROPERTY OF HUMAC DESIGN. UNAUTHORISED USE OF THIS DRAWING IS PROHIBITED. DO NOT SCALE DRAWINGS. DIMENSIONS ARE NOMINAL DIMENSIONS AND SITE CONDITIONS ARE TO BE VERIFIED PRIOR TO COMMENCING WORK. SUBSTITUTION, VARIATION OR MODIFICATION TO THE ORIGINAL DESIGN WILL VOID HUMAC DESIGN OF ANY RESPONSIBILITIES TO THE PERFORMANCE OF THE BUILDING. PRELIMINARY ONLY

VERNON APARTMENTS COVERPAGE 1781- SK-00 | B | 2023.06.12







LOCALITY PLAN





THIS DRAWING IS COPYRIGHT AND SHALL REMAIN THE PROPERTY OF HUMAC DESIGN. UNAUTHORISED USE OF THIS DRAWING IS PROHIBITED. DO NOT SCALE DRAWINGS. DIMENSIONS ARE NOMINAL DIMENSIONS AND SITE CONDITIONS ARE TO BE VERIFIED PRIOR TO COMMENCING WORK. SUBSTITUTION, VARIATION OR MODIFICATION TO THE ORIGINAL DESIGN WILL VOID HUMAC DESIGN OF ANY RESPONSIBILITIES TO THE PERFORMANCE OF THE BUILDING.

0 2000 4000 6000 8000 10000mm 1:200 AT A1, 1:400 AT A3



PRELIMINARY ONLY

## VERNON APARTMENTS SITE PLAN 1781- SK-01 | B | 2023.06.12



### **GROUND FLOOR**



THIS DRAWING IS COPYRIGHT AND SHALL REMAIN THE PROPERTY OF HUMAC DESIGN. UNAUTHORISED USE OF THIS DRAWING IS PROHIBITED. DO NOT SCALE DRAWINGS. DIMENSIONS ARE NOMINAL DIMENSIONS AND SITE CONDITIONS ARE TO BE VERIFIED PRIOR T