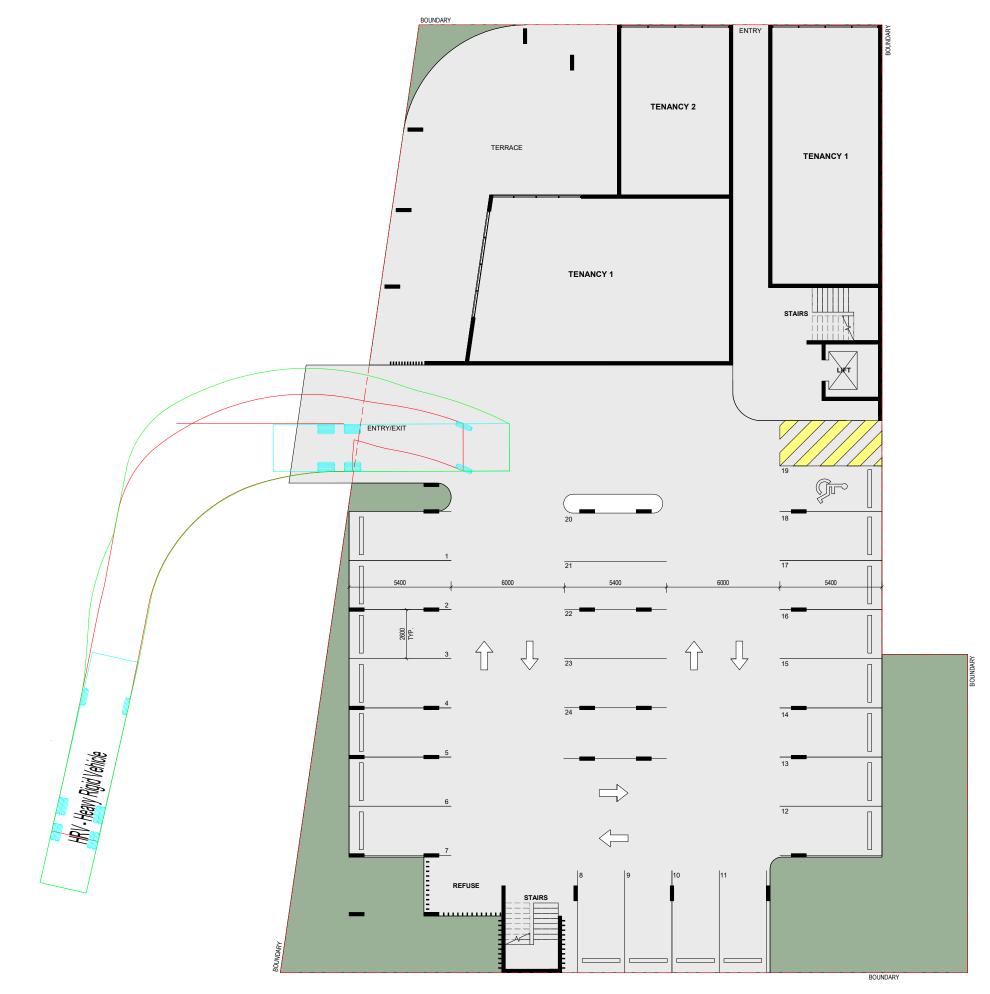

### **GROUND FLOOR**

THIS DRAWING IS COPYRIGHT AND SHALL REMAIN THE PROPERTY OF HUMAC DESIGN. UNAUTHORISED USE OF THIS DRAWING IS PROHIBITED. DO NOT SCALE DRAWINGS. DIMENSIONS ARE NOMINAL DIMENSIONS AND SITE CONDITIONS ARE TO BE VERIFIED PRIOR TO COMMENCING WORK. SUBSTITUTION, VARIATION OR MODIFICATION TO THE ORIGINAL DESIGN WILL VOID HUMAC DESIGN OF ANY RESPONSIBILITIES TO THE PERFORMANCE OF THE BUILDING.

0 1000 2000 3000 4000 5000mm 1:100 AT A1, 1:200 AT A3

www.humacdesign.com.au

PRELIMINARY ONLY

VERNON APARTMENTS GROUND FLOOR PLAN 1781- SK-10 | B | 2023.06.12