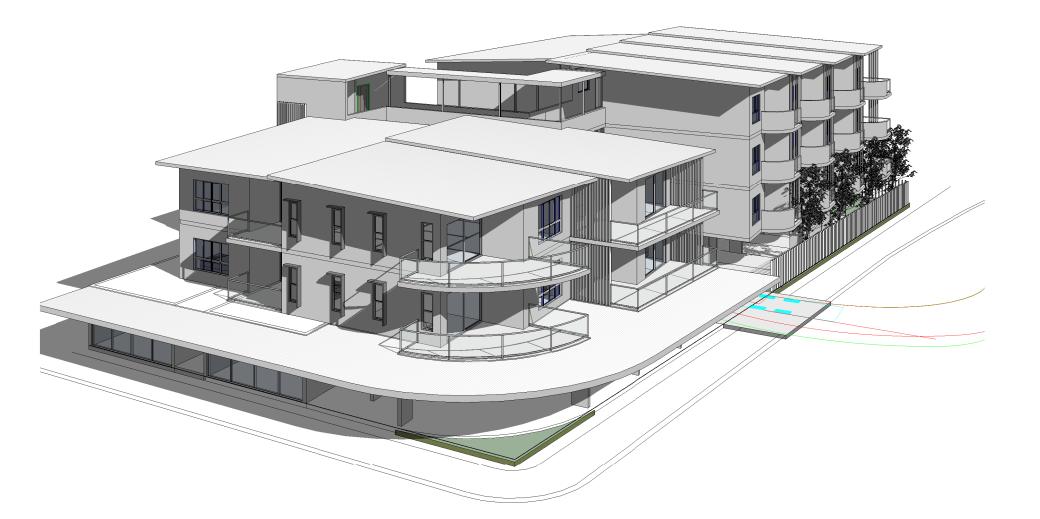

0 1000 2000 3000 4000 5000mm 1:100 AT A1, 1:200 AT A3

VERNON APARTMENTS B&W PERSPECTIVES 1781- SK-31 | A | 2023.06.12

PRELIMINARY ONLY