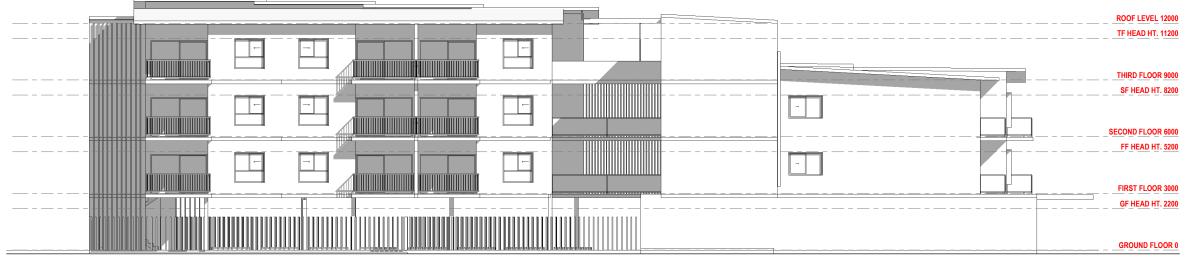

0 1000 2000 3000 4000 5000mm 1:100 AT A1, 1:200 AT A3

PRELIMINARY ONLY

VERNON APARTMENTS ELEVATIONS 1781- SK-20 | B | 2023.06.12

0 1000 2000 3000 4000 5000mm 1:100 AT A1, 1:200 AT A3

**ELEVATION 3** 

| Ť                       |                   |      |       |   |      |   |
|-------------------------|-------------------|------|-------|---|------|---|
|                         | ROOF LEVEL 12000  |      |       |   |      |   |
| 13520<br>OVERALL HEIGHT | TF HEAD HT. 11200 | 800  | <br>  |   |      | _ |
|                         |                   | 9    |       |   |      |   |
|                         |                   | 2200 |       |   |      |   |
|                         | THIRD FLOOR 9000  |      | <br>  |   | <br> | _ |
|                         | SF HEAD HT. 8200  | 800  | <br>  |   | <br> | _ |
|                         |                   | 2200 |       |   |      |   |
|                         | SECOND FLOOR 6000 |      | <br>  |   | <br> | _ |
|                         | FF HEAD HT. 5200  |      | <br>  |   | <br> | _ |
|                         |                   | 3000 |       |   |      |   |
|                         | FIRST FLOOR 3000  |      | <br>_ | _ | <br> | _ |
|                         | GF HEAD HT. 2200  | 800  | <br>  |   | <br> | _ |
|                         |                   | 2200 |       |   |      |   |
|                         | GROUND FLOOR 0    |      | <br>  |   | <br> | _ |
| 4                       |                   |      |       |   |      |   |

PRELIMINARY ONLY

VERNON APARTMENTS ELEVATIONS 1781- SK-21 | B | 2023.06.12

THIS DRAWING IS COPYRIGHT AND SHALL REMAIN THE PROPERTY OF HUMAC DESIGN. UNAUTHORISED USE OF THIS DRAWING IS PROHIBITED. DO NOT SCALE DRAWINGS. DIMENSIONS ARE NOMINAL. DIMENSIONS AND SITE CONDITIONS ARE TO BE VERIFIED PRIOR TO COMMENCING WORK. SUBSTITUTION, VARIATION OR MODIFICATION TO THE ORIGINAL DESIGN WILL VOID HUMAC DESIGN OF ANY RESPONSIBILITIES TO THE PERFORMANCE OF THE BUILDING. PRELIMINARY ONLY