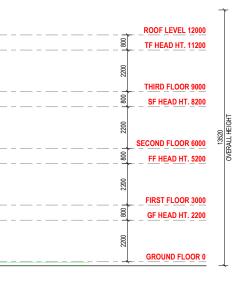

0 1000 2000 3000 4000 5000mm 1:100 AT A1, 1:200 AT A3

PRELIMINARY ONLY

VERNON APARTMENTS ELEVATIONS 1781- SK-20 | B | 2023.06.12

0 1000 2000 3000 4000 5000mm 1:100 AT A1, 1:200 AT A3

**ELEVATION 3** 

| Ť                       |                   |      |       |   |      |   |
|-------------------------|-------------------|------|-------|---|------|---|
|                         | ROOF LEVEL 12000  |      |       |   |      |   |
| 13520<br>OVERALL HEIGHT | TF HEAD HT. 11200 | 800  | <br>  |   |      | _ |
|                         |                   | 9    |       |   |      |   |
|                         |                   | 2200 |       |   |      |   |
|                         | THIRD FLOOR 9000  |      | <br>  |   | <br> | _ |
|                         | SF HEAD HT. 8200  | 800  | <br>  |   | <br> | _ |
|                         |                   | 2200 |       |   |      |   |
|                         | SECOND FLOOR 6000 |      | <br>  |   | <br> | _ |
|                         | FF HEAD HT. 5200  |      | <br>  |   | <br> | _ |
|                         |                   | 3000 |       |   |      |   |
|                         | FIRST FLOOR 3000  |      | <br>_ | _ | <br> | _ |
|                         | GF HEAD HT. 2200  | 800  | <br>  |   | <br> | _ |
|                         |                   | 2200 |       |   |      |   |
|                         | GROUND FLOOR 0    |      | <br>  |   | <br> | _ |
| 4                       |                   |      |       |   |      |   |