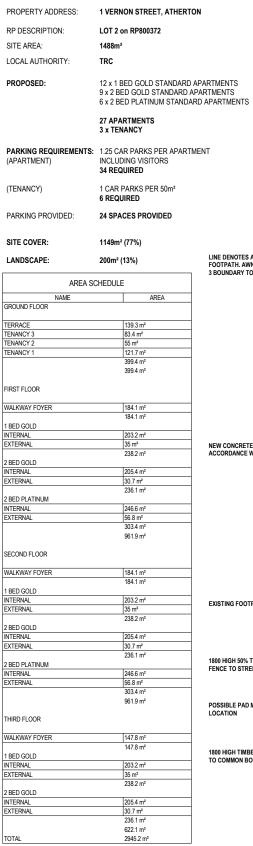

## VERNON APARTMENTS

FOR

# REGIONAL QLD HOUSING CORP

AT

## 1 VERNON STREET ATHERTON





THIS DRAWING IS COPYRIGHT AND SHALL REMAIN THE PROPERTY OF HUMAC DESIGN. UNAUTHORISED USE OF THIS DRAWING IS PROHIBITED. DO NOT SCALE DRAWINGS. DIMENSIONS ARE NOMINAL DIMENSIONS AND SITE CONDITIONS ARE TO BE VERIFIED PRIOR TO COMMENCING WORK. SUBSTITUTION, VARIATION OR MODIFICATION TO THE ORIGINAL DESIGN WILL VOID HUMAC DESIGN OF ANY RESPONSIBILITIES TO THE PERFORMANCE OF THE BUILDING. PRELIMINARY ONLY

VERNON APARTMENTS COVERPAGE 1781- SK-00 | B | 2023.06.12







LOCALITY PLAN





THIS DRAWING IS COPYRIGHT AND SHALL REMAIN THE PROPERTY OF HUMAC DESIGN. UNAUTHORISED USE OF THIS DRAWING IS PROHIBITED. DO NOT SCALE DRAWINGS. DIMENSIONS ARE NOMINAL DIMENSIONS AND SITE CONDITIONS ARE TO BE VERIFIED PRIOR TO COMMENCING WORK. SUBSTITUTION, VARIATION OR MODIFICATION TO THE ORIGINAL DESIGN WILL VOID HUMAC DESIGN OF ANY RESPONSIBILITIES TO THE PERFORMANCE OF THE BUILDING.

0 2000 4000 6000 8000 10000mm 1:200 AT A1, 1:400 AT A3



PRELIMINARY ONLY

## VERNON APARTMENTS SITE PLAN 1781- SK-01 | B | 2023.06.12



### **GROUND FLOOR**



THIS DRAWING IS COPYRIGHT AND SHALL REMAIN THE PROPERTY OF HUMAC DESIGN. UNAUTHORISED USE OF THIS DRAWING IS PROHIBITED. DO NOT SCALE DRAWINGS. DIMENSIONS ARE NOMINAL DIMENSIONS AND SITE CONDITIONS ARE TO BE VERIFIED PRIOR